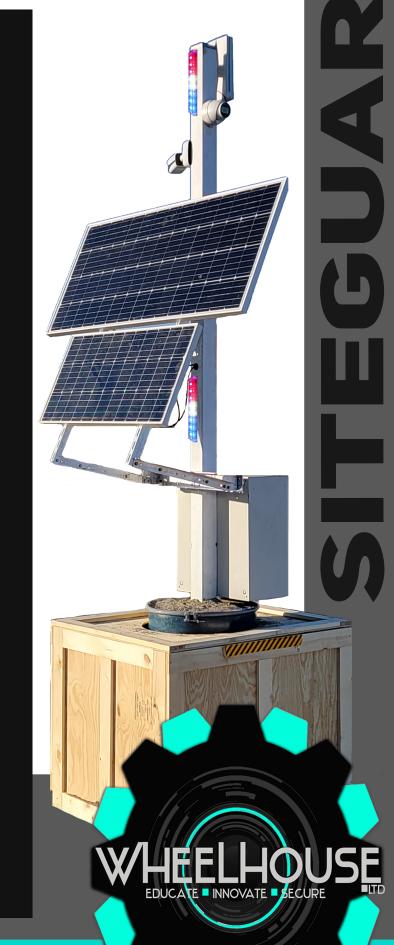

#### BASE BUILD SPEC: POWER:

200-400W Solar Panels 200ah Marine Battery 48V Onboard POE BlueTooth module & app used for power bank monitoring.

#### **CONSTRUCTION:**

Height: 12 foot tall accessorie base Weight: 1250-1500lbs Foundation Dimensions: 40x48x30 Weatherproof lockable enclosure for power bank.

#### **COMMUNICATION:**

LongRange Wifi or 4G options Remote Video Storage & Viewing Remote Security Guard Monitoring options available Viewing: Mobile app,Web GUI, PC Software

### **VIDEO OPTIONS:**

2-4 Cameras per pole4K Standard resolution, howeverresolutions may vary based onCommunication Infrastructure.

**DETERRENCE:** Scheduled Flashers **RED** / **BLUE** or **AMBER** 

SAVE-PROTECT-DETER-PROSECUTE